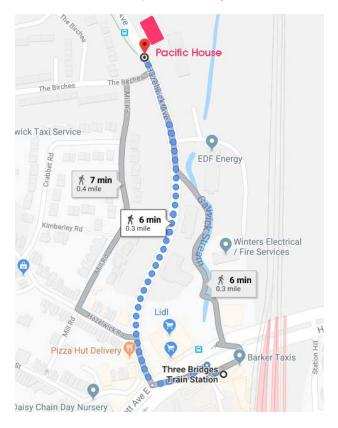

# By Train:

Trains run frequently from London and the South Coast to Three Bridges train station which is just a short 10 minute walk from Pacific House (see map). Plan your journey via the National Rail Enquires website.